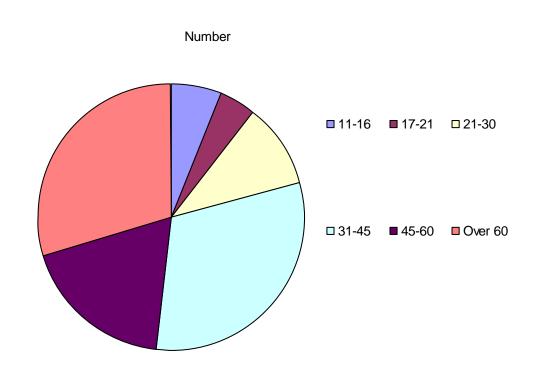

#### Age Profile surveyed

| Age     | Number |  |  |  |
|---------|--------|--|--|--|
| 11-16   | 13     |  |  |  |
| 17-21   | 9      |  |  |  |
| 21-30   | 22     |  |  |  |
| 31-45   | 65     |  |  |  |
| 45-60   | 39     |  |  |  |
| Over 60 | 63     |  |  |  |