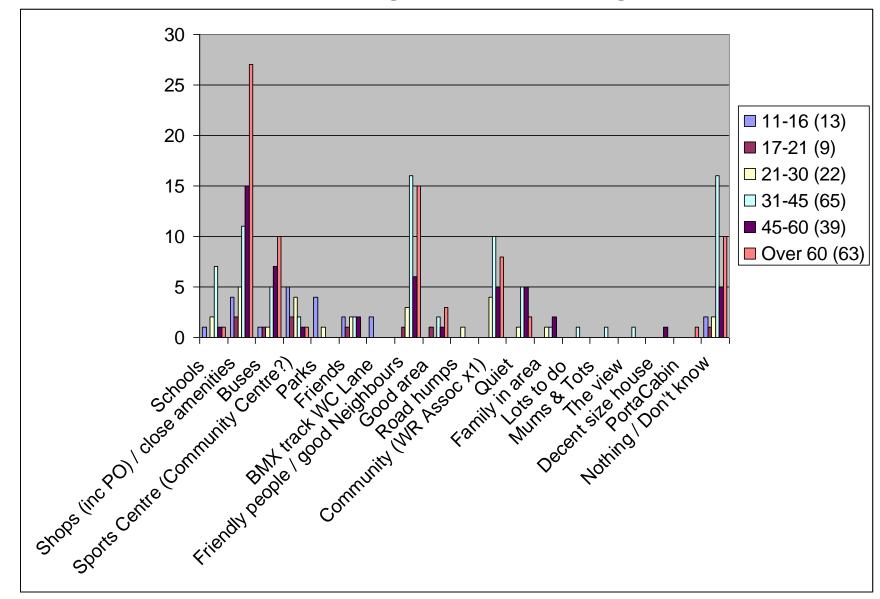

#### What's the worst thing about living in this area?

## Worst thing – "Other"

| Age     | School | House to<br>small | Too noisy | Don't like<br>living here | Parts run<br>down /<br>gardens a<br>mess | No Police<br>presence at<br>night | Parking near<br>schools | Too far from<br>town (health<br>problems) | Loneliness |
|---------|--------|-------------------|-----------|---------------------------|------------------------------------------|-----------------------------------|-------------------------|-------------------------------------------|------------|
| 11-16   | 1      |                   |           |                           |                                          |                                   |                         |                                           |            |
| 17-21   |        |                   |           |                           |                                          |                                   |                         |                                           |            |
| 21-30   |        | 1                 |           |                           |                                          |                                   |                         |                                           |            |
| 31-45   |        |                   | 1         | 2                         | 1                                        | 1                                 |                         |                                           |            |
| 45-60   |        |                   |           |                           |                                          |                                   |                         |                                           |            |
| Over 60 |        |                   |           |                           |                                          |                                   | 1                       | 1                                         | 1          |