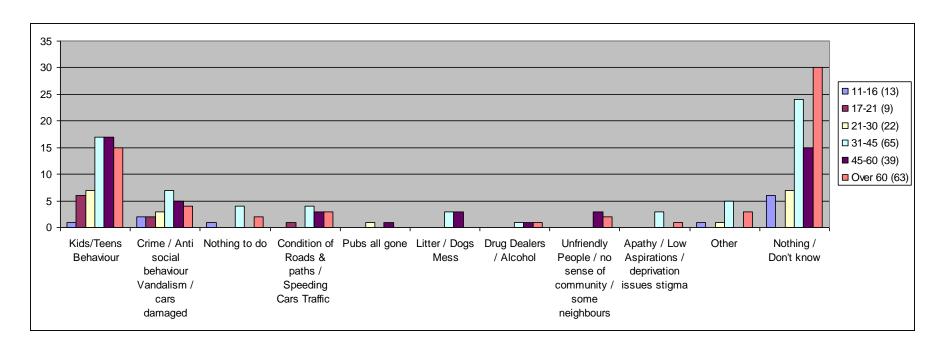

Highest response for "might use myself" in any one age group
- Plus 14 residents from Crofts might use

| Age     | No. surveyed<br>Whitton | Might Use | %  | No. surveyed<br>Crofts | Might Use | %  |
|---------|-------------------------|-----------|----|------------------------|-----------|----|
| 21-30   | 22                      | 0         | 0  | 4                      | 1         | 25 |
| 31-45   | 65                      | 4         | 6  | 7                      | 0         | 0  |
| 45-60   | 39                      | 7         | 18 | 7                      | 1         | 14 |
| Over 60 | 63                      | 48        | 76 | 22                     | 12        | 54 |

#### What's the best thing about living in this area?



#### What's the worst thing about living in this area?



## Worst thing – "Other"

| Age     | School | House to<br>small | Too noisy | Don't like<br>living here | Parts run<br>down /<br>gardens a<br>mess | No Police<br>presence at<br>night | Parking near<br>schools | Too far from<br>town (health<br>problems) | Loneliness |
|---------|--------|-------------------|-----------|---------------------------|------------------------------------------|-----------------------------------|-------------------------|-------------------------------------------|------------|
| 11-16   | 1      |                   |           |                           |                                          |                                   |                         |                                           |            |
| 17-21   |        |                   |