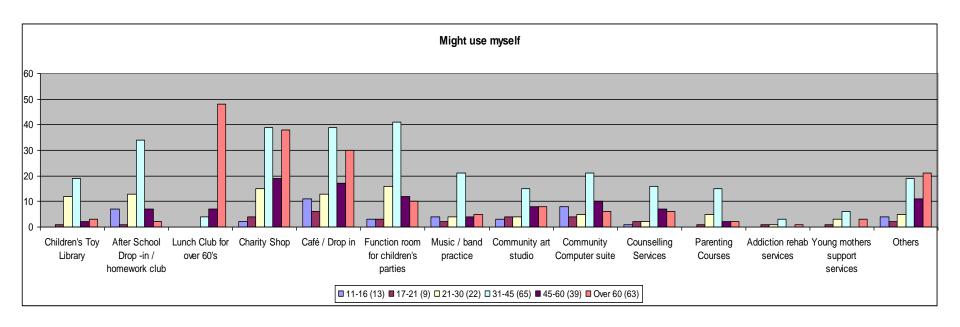

## Might Use Myself

|         |              | Charity Shop   |           | Café / Drop In |           | Room for Parties |           |
|---------|--------------|----------------|-----------|----------------|-----------|------------------|-----------|
| Age     | No. Surveyed | No. may<br>use | % may use | No. may<br>use | % may use | No. may use      | % may use |
| 11-16   | 13           | 2              | 15        | 11             | 85        | 3                | 23        |
| 17- 21  | 9            | 4              | 44        | 6              | 67        | 3                | 33        |
| 21-30   | 22           | 15             | 68        | 13             | 59        | 16               | 73        |
| 31-45   | 65           | 39             | 60        | 39             | 60        | 41               | 63        |
| 45-60   | 39           | 19             | 49        | 17             | 44        | 12               | 31        |
| Over 60 | 63           | 38             | 60        | 30             | 48        | 10               | 16        |

#### Lunch Club for Over 60's

- Highest response for "might use myself" in any one age group
- Plus 14 residents from Crofts might use

| Age     | No. surveyed<br>Whitton | Might Use | %  | No. surveyed<br>Crofts | Might Use | %  |
|---------|-------------------------|-----------|----|------------------------|-----------|----|
| 21-30   | 22                      | 0         | 0  | 4                      | 1         | 25 |
| 31-45   | 65                      | 4         | 6  | 7                      | 0         | 0  |
| 45-60   | 39                      | 7         | 18 | 7                      | 1         | 14 |
| Over 60 | 63                      | 48        | 76 | 22                     | 12        | 54 |