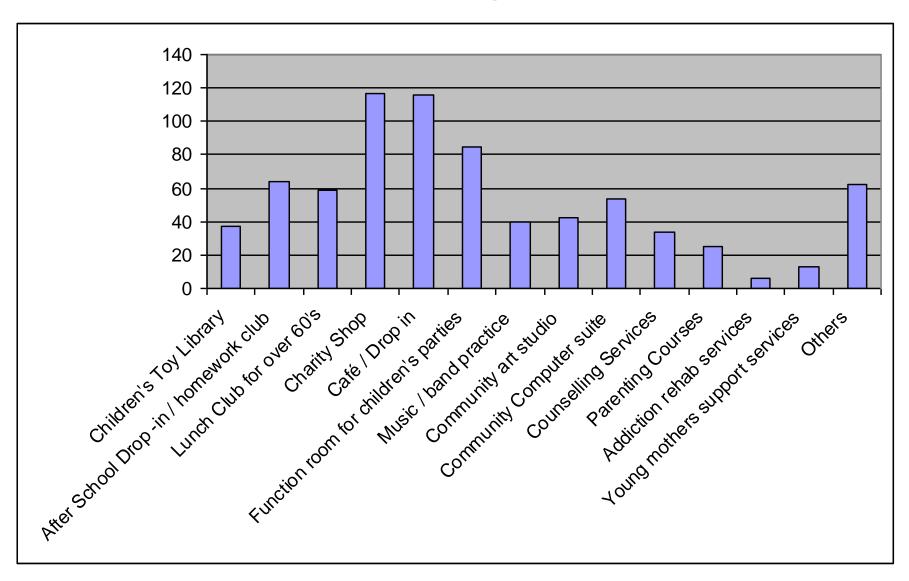

#### Preference (all ages combined)

#### Preference (all ages combined)

| Charity Shop                          | 117 |
|---------------------------------------|-----|
| Café / Drop In                        | 116 |
| Function room for children's parties  | 85  |
| After School Drop -in / homework club | 64  |
| Lunch Club for over 60's              | 59  |
| Community Computer suite              | 54  |
| Community art studio                  | 42  |
| Music / band practice                 | 40  |
| Children's Toy Library                | 37  |
| Counselling Services                  | 34  |
| Parenting Courses                     | 25  |
| Young mothers support services        | 13  |
| Addiction rehab services              | 6   |
| Others                                | 62  |